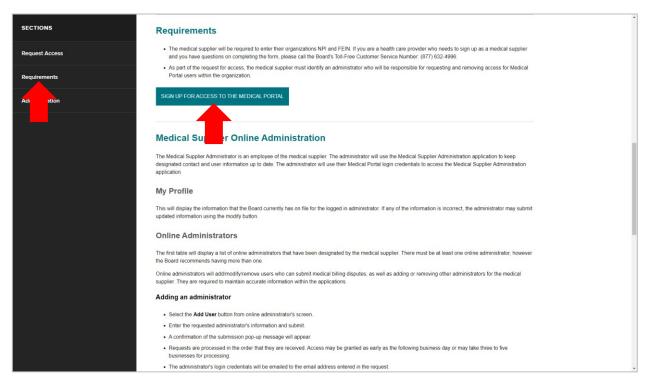

# IV. Requesting access to the Medical Portal for medical suppliers

- 1. Visit <u>wcb.ny.gov/medicalportal</u>.
- 2. Select <u>Access and Administration</u> under Medical Suppliers.

3. Select **Requirements** in the left column. Then select **Sign Up for Access to the Medical Porta**l.