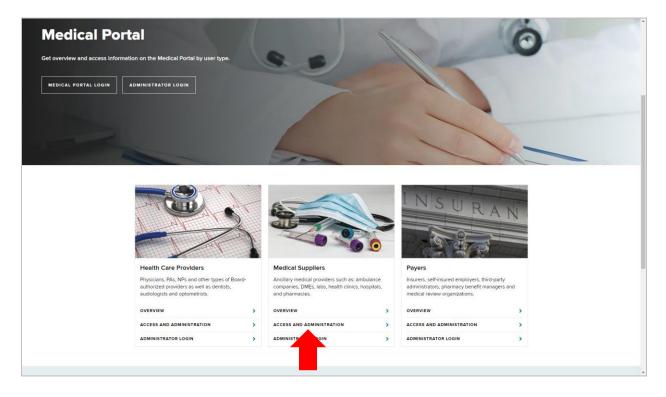

# IV. Requesting access to the Medical Portal for medical suppliers

- 1. Visit <u>wcb.ny.gov/medicalportal</u>.
- 2. Select <u>Access and Administration</u> under Medical Suppliers.

3. Select **Requirements** in the left column. Then select **Sign Up for Access to the Medical Porta**l.